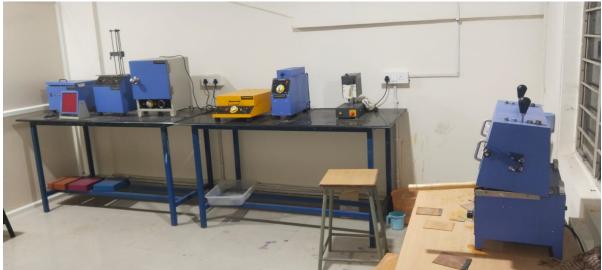

| S.No | Equipment                                  |
|------|--------------------------------------------|
| 1    | 3-D PRINTER                                |
| 2    | CNC WOOD ROUTER                            |
| 3    | SERVO STABILIZER                           |
| 4    | PCB DESIGN(                                |
| 5    | SMART DIGITAL BOARD(Matrix Edge Comupters) |
| 6    | 3D SCANNER                                 |
| 7    | LAZER CUTTER                               |