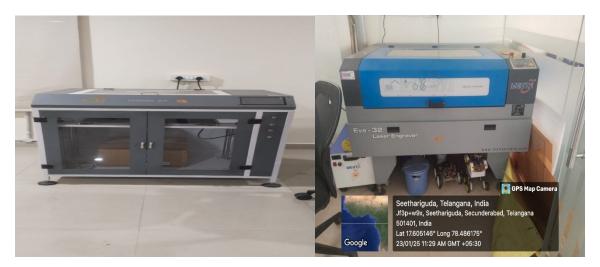

| S.No | Equipment                                  |
|------|--------------------------------------------|
| 1    | 3-D PRINTER                                |
| 2    | CNC WOOD ROUTER                            |
| 3    | SERVO STABILIZER                           |
| 4    | PCB DESIGN(                                |
| 5    | SMART DIGITAL BOARD(Matrix Edge Comupters) |
| 6    | 3D SCANNER                                 |
| 7    | LAZER CUTTER                               |